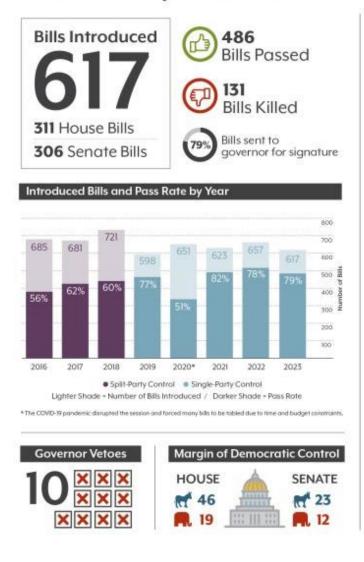

### Legislative Session Colorado's 74th General Assembly

The first regular session of Colorado's 74th General Assembly convened on January 9, 2023, and adjourned on May 8, 2023.

617 bills were introduced this session.

# **2023 Session By the Numbers**

When the Seventy-fourth General Assembly convened on January 9, 2023, there were at least 21 new representatives and 10 new senators. At least two of the persons elected to leadership positions in the House: Speaker of the House and Majority Leader, and at least one of the persons elected to a leadership position in the Senate, the Minority Leader, were new to their positions.